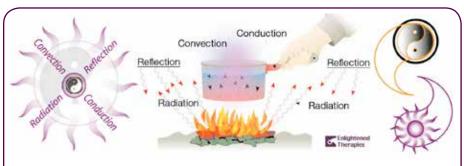

By placing BioBlanket over your InfraBed you multiply infrared and energetic transfer by using Radiation and Conduction, plus, Reflection and Convection.

Big king-double BioBlanket (Cocoon) 240 x 200 cm. Has Yin passive side plus Yang active side. Incl Zip-up quilted cotton Cover, and a storage bag.

## **BioBlankets work** by <u>deflecting away external energies</u> that may influence the body and <u>by reflecting back onto itself</u> the body's own bio-energies.

Multi-layers in the BioBlanket are designed to prevent our own energetic emissions from dissipating outwards and so these same multi-layers reflect bio-emissions back onto the body, prompting self-regulation and balance.