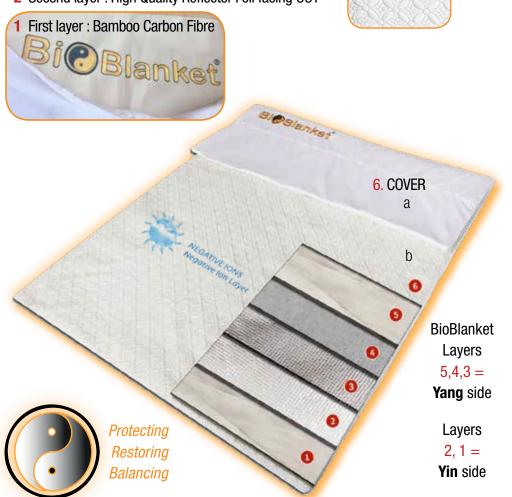

## **BioBlanket Multiple Layers**

- 6 COVER : External Quality Cotton Zip-up
  a) side white cotton sheet (logo stitched) —
  b) side white cotton heavy quilted sheet \_\_\_\_\_\_
- 5 Fifth layer : Bamboo Carbon Fibre
- 4 Fourth layer : Non-woven fabric emits Negative lons
- 3 Third layer : High Quality Reflector Foil facing IN
- 2 Second layer : High Quality Reflector Foil facing OUT

COVER

a) sheeted side

COVER

b) quilted side

Each <u>BioBlanket has two sides</u>, a Yin passive side, and a Yang active side. There's an extra layer that is infused with <u>Negative lons on the Yang side</u>. Depends on the user which is more preferable. Both sides reflect fully.