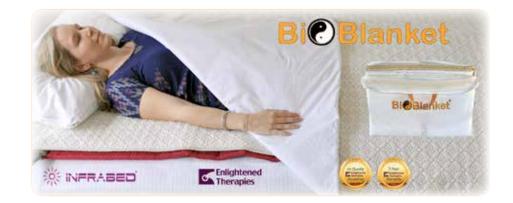

By placing BioBlanket over your InfraBed you multiply infrared and energetic transfer by using Radiation and Conduction, plus, Reflection and Convection.

Big king-double BioBlanket (Cocoon) 240 x 200 cm. Has Yin passive side plus Yang active side. Incl Zip-up quilted cotton Cover, and a storage bag.

"Get coccooned in your big BioBlanket around you, under, or over you, anytime. Maximum recuperation effects are achieved when fully wrapped, head to toe."

EnlightenedBioBlanket ® InfraBed ® made by - Enlightened Therapies.comTherapies61 2 4268 2222 - PO Box 3130 Austinmer NSW 2515 Australia

**BIOBLANKET** (B) was developed with double Reflective layers, plus a Negative lons layer to help induce the body and mind to rest, recover, rebalance and re-energise. BioBlanket is the 3rd generation ET Energy BioBlanket and it has evolved as a multi-layered holistic bio-energetic reflective feedback blanket with two distinctly different sides = (Yin + Yang) and 4 different **Purposes** 