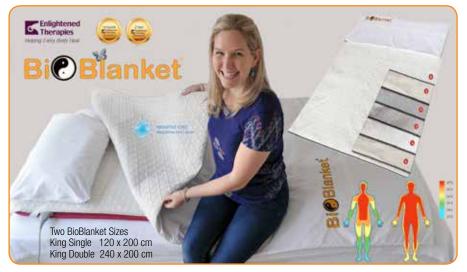

**BIOBLANKET** (B) was developed with double Reflective layers, plus a Negative lons layer to help induce the body and mind to rest, recover, rebalance and re-energise. BioBlanket is the 3rd generation ET Energy BioBlanket and it has evolved as a multi-layered holistic bio-energetic reflective feedback blanket with two distinctly different sides = (Yin + Yang) and 4 different **Purposes** 

Each <u>BioBlanket has two sides</u>, a Yin passive side, and a Yang active side. There's an extra layer that is infused with <u>Negative lons on the Yang side</u>. Depends on the user which is more preferable. Both sides reflect fully.