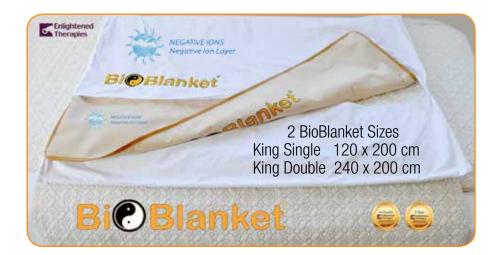

Each <u>BioBlanket has two sides</u>, a Yin passive side, and a Yang active side. There's an extra layer that is infused with <u>Negative lons on the Yang side</u>. Depends on the user which is more preferable. Both sides reflect fully.