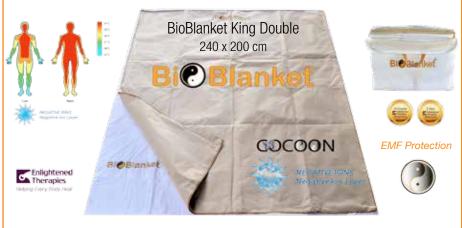

By placing BioBlanket over your InfraBed you multiply infrared and energetic transfer by using Radiation and Conduction, plus, Reflection and Convection.

Big king-double BioBlanket (Cocoon) 240 x 200 cm. Has Yin passive side plus Yang active side. Incl Zip-up quilted cotton Cover, and a storage bag.

**BIOBLANKET** (B) was developed with double Reflective layers, plus a Negative lons layer to help induce the body and mind to rest, recover, rebalance and re-energise. BioBlanket is the 3rd generation ET Energy BioBlanket and it has evolved as a multi-layered holistic bio-energetic reflective feedback blanket with two distinctly different sides = (Yin + Yang) and 4 different **Purposes** 